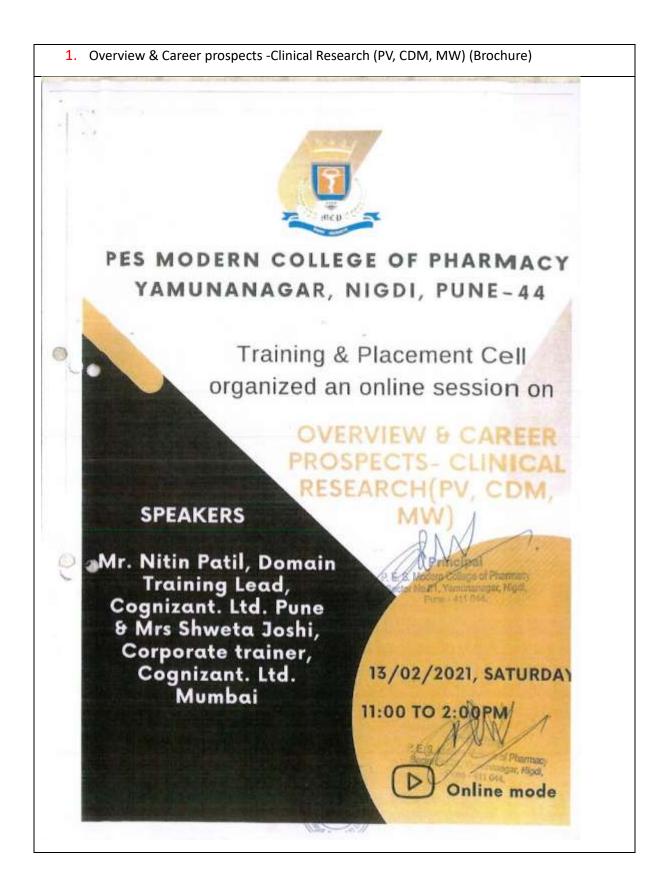

#### 3. Overview & Career prospects -Clinical Research (PV, CDM, MW) (Notice)

P. E. Society's <u>Modern College of Pharmacy, Nigdi, Pune,</u> Academic Year 2020-21

Date: 08/02/21

## Training and Placement Cell <u>Notice</u>

All the students of Final Year B.Pharm and Second Year M.Pharm are hereby instructed to attend an online session on "Overview And Career Prospects-Clinical Research ( PV, CDM, MW)" which has been organized on 13th February 2021. Note: Attendance is compulsory. Monitoring of attendance will be done

## Modern College of Pharmacy's Career Path 2020-2021

"Overview & Career Prospects - Clinical Research (PV, CDM, MW)" 13<sup>th</sup> February202 1 by Mr. Nitin Patil, Domain Training lead, Cognizant. Ltd.Pune & Mrs Shweta Joshi, Corporate trainer,Cognizant. Ltd. Mumbai.

The Training & Placement cell of Modern college of Pharmacy Nigdi had conducted Guest lecture on 13<sup>th</sup> February2021 on the topic "Overview & Career prospects - Clinical Research (PV, CDM, MW)" for Final year B.Pharmacy & M.Pharmacy students. The session was delivered by Mr. Nitin Patil, Domain Training lead, Cognizant, Ltd.Pune & Mrs Shweta Joshi, Corporate trainer. Cognizant, Ltd.Mumbai. The session started with virtual welcome and brief introduction of both guest speakers. The session was delivered in two parts. Mr.Nitin Patil sir had explained about career opportunities in Pharmacovigilance and the selection process during interview process of pharmacovigilance.Sir had taken activity based session on mentimeter. He discussed about the various terminology used in Pharmacovigilance like ADR,EVENT,REPORT etc. The second part was taken by Mrs.Shewta Joshi on career opportunities in clinical data management & Medical writing. She has described the various coding portfolio in CDM. Madam had explained about the current opportunities for pharmacy students in the field of Medical writing. She had explained about various skills required to avail the opportunities in the field of CDM & Medical writing. The session concluded with question answer session followed by vote of thanks. Total 80 students attended the session